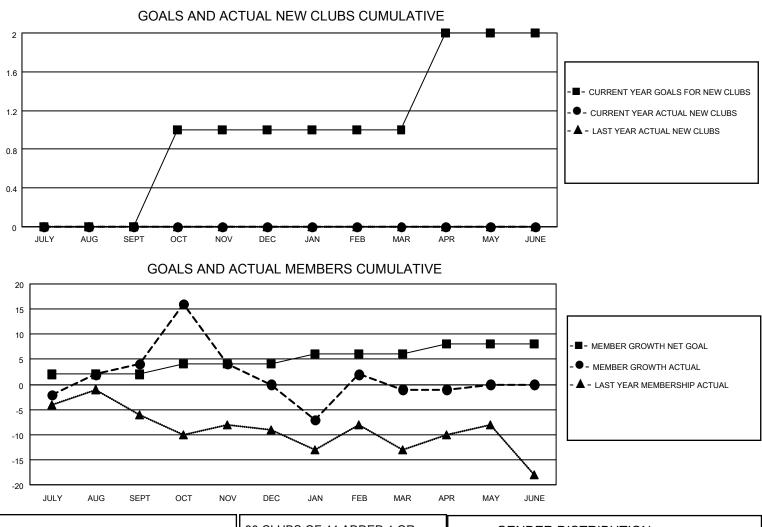

## LOCATION NEW ZEALAND

District 202 E

Results as of: 4/30/2023

| Clubs                 |               |           |               | Members               |                         |                         |                                                    |
|-----------------------|---------------|-----------|---------------|-----------------------|-------------------------|-------------------------|----------------------------------------------------|
| RESULTS FOR 2022-2023 |               |           |               | RESULTS FOR 2022-2023 |                         |                         |                                                    |
| QUARTER               | NEW CLUB GOAL | NEW CLUBS | DROPPED CLUBS | QUARTER MEM           | IBER GROWTH NET<br>GOAL | MEMBER GROWTH<br>ACTUAL | DROPPED<br>MEMBERS ACTUAL<br>(including transfers) |
| JULY/AUG/SEPT         | 0             | 0         | 0             | JULY/AUG/SEPT         | 2                       | 28                      | 21                                                 |
| OCT/NOV/DEC           | 1             | 0         | 0             | OCT/NOV/DEC           | 2                       | 42                      | 43                                                 |
| JAN/FEB/MAR           | 0             | 0         | 0             | JAN/FEB/MAR           | 2                       | 20                      | 21                                                 |
| APR/MAY/JUNE          | 1             | 0         | 0             | APR/MAY/JUNE          | 2                       | 10                      | 8                                                  |